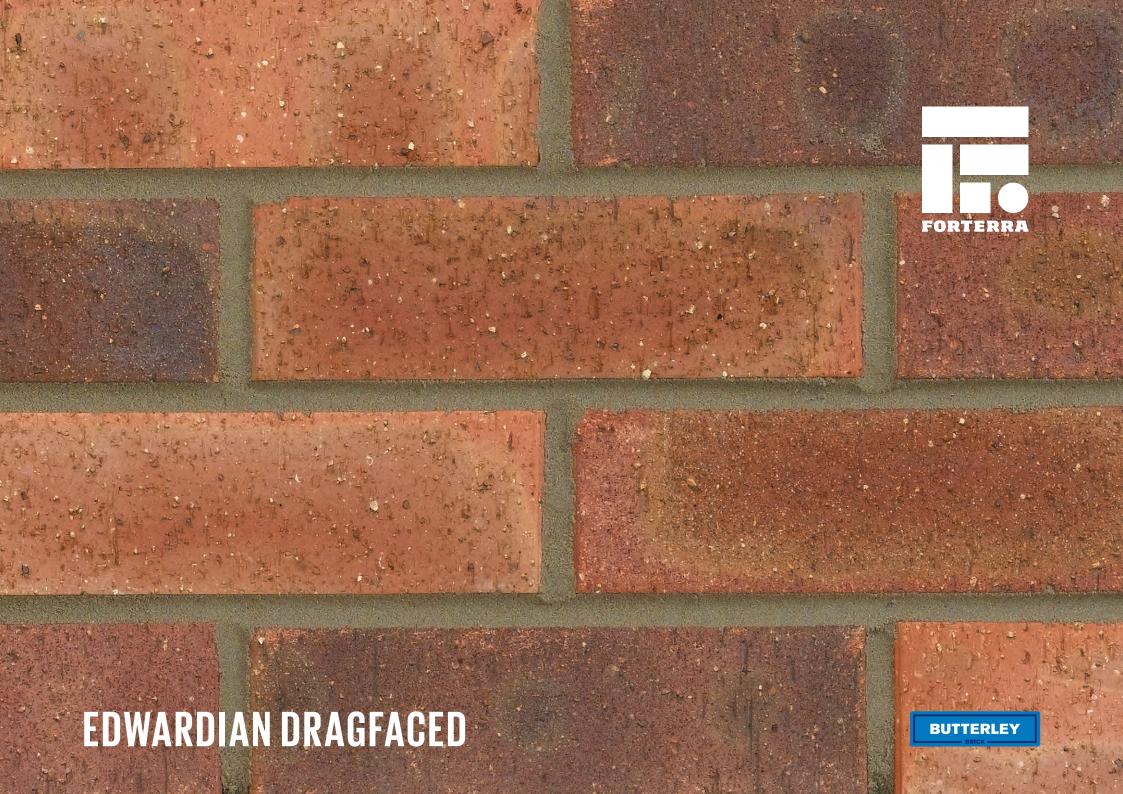

## **EDWARDIAN DRAGFACED**

Manufactured to BS EN 771-1

**Brick type** 

Category II, U, Clay Masonry Unit

Standard work size

215 x 102.5 x 65mm

**Dimensional tolerances** 

Tolerance category: T2 Range category: R1

**Compressive strength** 

 $\geq 35 \text{N/mm}^2$ 

Water absorption

≤ 14%

**Durability** 

F2

Active soluble salts content

S2

Configuration

Vertically Perforated 13-25% Voids

Dry weight per brick

2.05kg

Pack size

495

**Factory** 

Kirton

EAN

5057595001689

SKU

SKIREDD1600VO

**Sales** +44 (0) 330 1231017 **Technical** +44 (0) 330 1231018 **Email** bricks@forterra.co.uk Disclaimer: The reproduction of colours and textures is only as accurate as the printing process will allow. Photographic samples should be used when shortlisting products but we advise that an actual sample should be seen before ordering.