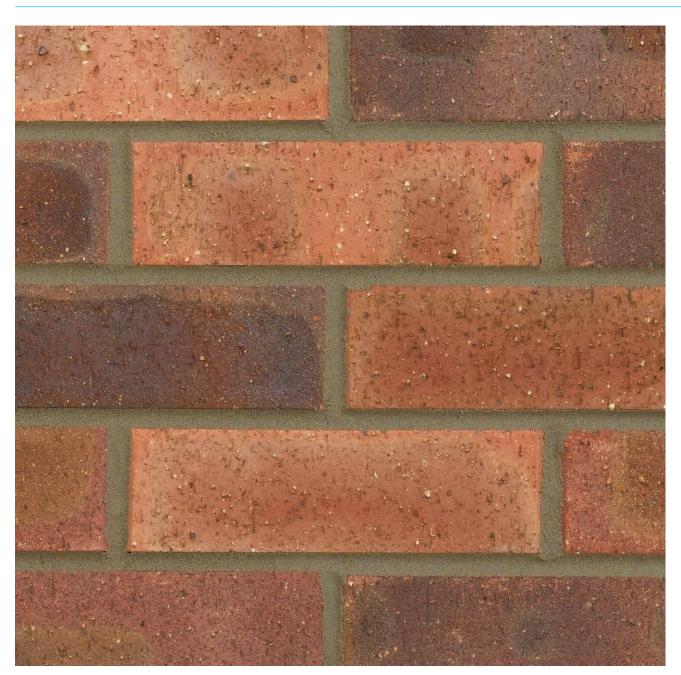

## **EDWARDIAN DRAGFACED**

Manufactured to BS EN 771-1

**Brick type** 

Category II, U, Clay Masonry Unit

Standard work size

215 x 102.5 x 65mm

**Dimensional tolerances** 

Tolerance category: T2 Range category: R1

**Compressive strength** 

 $\geq 35 \text{N/mm}^2$ 

Water absorption

≤ 14%

**Durability** 

F2

Active soluble salts content

S2

Configuration

Vertically Perforated 13-25% Voids

Dry weight per brick

2.05kg

Pack size

495

**Factory** 

Kirton

EAN

5057595001689

SKU

SKIREDD1600VO

**Sales** +44 (0) 330 1231017 **Technical** +44 (0) 330 1231018 **Email** bricks@forterra.co.uk Disclaimer: The reproduction of colours and textures is only as accurate as the printing process will allow. Photographic samples should be used when shortlisting products but we advise that an actual sample should be seen before ordering.